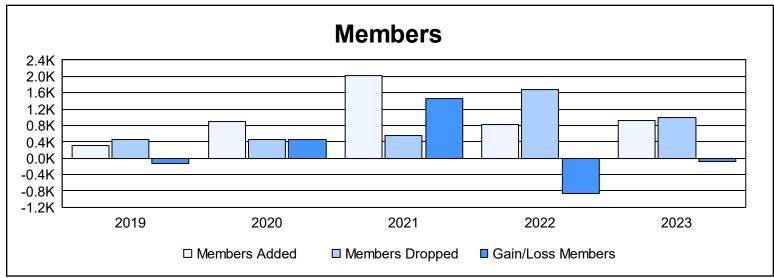

District 325 I As of June 2023 Cumulative

| Year      | New<br>Clubs | Dropped<br>Clubs | Gain/<br>Loss<br>Clubs | New<br>Members | Charter<br>Members | Reinstate<br>Members | Transfer<br>Members | Total<br>Member<br>Added | Total<br>Members<br>Dropped | Gain/<br>Loss<br>Members |
|-----------|--------------|------------------|------------------------|----------------|--------------------|----------------------|---------------------|--------------------------|-----------------------------|--------------------------|
| 2018-2019 | 5            | 0                | 5                      | 149            | 152                | 5                    | 4                   | 310                      | 447                         | -137                     |
| 2019-2020 | 31           | 0                | 31                     | 202            | 693                | 8                    | 5                   | 908                      | 460                         | 448                      |
| 2020-2021 | 43           | 0                | 43                     | 778            | 1,185              | 34                   | 15                  | 2,012                    | 564                         | 1,448                    |
| 2021-2022 | 13           | 1                | 12                     | 359            | 412                | 31                   | 20                  | 822                      | 1,686                       | -864                     |
| 2022-2023 | 21           | 28               | -7                     | 389            | 495                | 39                   | 5                   | 928                      | 1,005                       | -77                      |
| Average   | 23           | 6                | 17                     | 375            | 587                | 23                   | 10                  | 996                      | 832                         | 164                      |