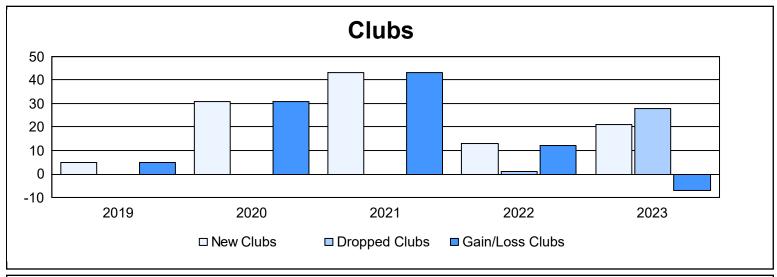

District 325 I As of June 2023 Cumulative

| Year      | New<br>Clubs | Dropped<br>Clubs | Gain/<br>Loss<br>Clubs | New<br>Members | Charter<br>Members | Reinstate<br>Members | Transfer<br>Members | Total<br>Member<br>Added | Total<br>Members<br>Dropped | Gain/<br>Loss<br>Members |
|-----------|--------------|------------------|------------------------|----------------|--------------------|----------------------|---------------------|--------------------------|-----------------------------|--------------------------|
| 2018-2019 | 5            | 0                | 5                      | 149            | 152                | 5                    | 4                   | 310                      | 447                         | -137                     |
| 2019-2020 | 31           | 0                | 31                     | 202            | 693                | 8                    | 5                   | 908                      | 460                         | 448                      |
| 2020-2021 | 43           | 0                | 43                     | 778            | 1,185              | 34                   | 15                  | 2,012                    | 564                         | 1,448                    |
| 2021-2022 | 13           | 1                | 12                     | 359            | 412                | 31                   | 20                  | 822                      | 1,686                       | -864                     |
| 2022-2023 | 21           | 28               | -7                     | 389            | 495                | 39                   | 5                   | 928                      | 1,005                       | -77                      |
| Average   | 23           | 6                | 17                     | 375            | 587                | 23                   | 10                  | 996                      | 832                         | 164                      |